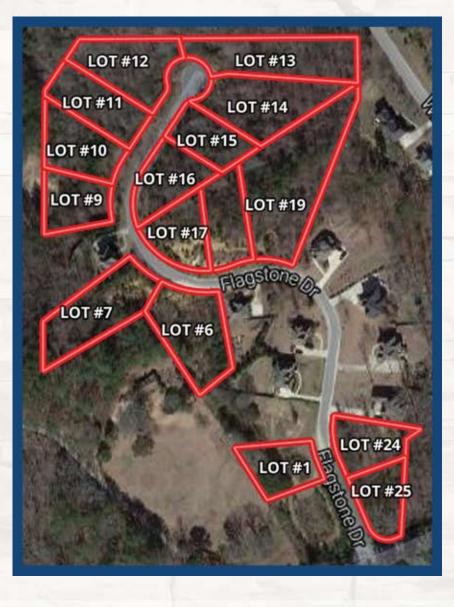

### 16 HOME SITES FLAGSTONE SUBDIVISION

## REGISTRATION BEGINS AT 12:00 PM AUCTION BEGINS AT 1:00 PM

United

REDFIELD GROUP AUCTIONS www.ucredfieldgroup.com

This is a rare opportunity to purchase prime residential home sites in Chelsea. Flagstone is a small subdivision of only 25 lots which features a professionally landscaped entrance and a charming curbed street winding through rolling hills. All utilities are underground and each lot is approved and ready for the home of your dreams.

Flagstone is located adjacent to Yellowleaf Game Preserve and less than three miles from Chelsea Middle School. Given the beauty and location of these properties, this auction presents the opportunity of a lifetime to buy prime real estate at your own price. Builders and brokers are welcome.