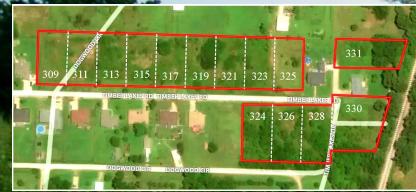

## Residential LotsLand for Sale9.95±Offered in 14 TractsTOTALACRESCombinations & Entirety

Lot # 309 0.383 acre approximately 100' x 166' Offered at: \$6,885

Lot # 311 0.386 acre Approximately 100' x 167' Offered at: \$6,952

Lot # 313 0.386 acre Approximately 100' x 170' Offered at: \$6,997

Lot # 315 0.393 acre Approximately 100' x 170' Offered at: \$7,065

Lot # 317 0.396 acre Approximately 100' x 171' Offered at: \$7,132

Real

Inited

Istate

Lot # 319 0.396 acre Approximately 100' x 170' Offered at: \$7,117

Lot # 321 0.402 acre Approximately 100' x 174' Offered at: \$7,245

Lot # 323 0.405 acre Approximately 100' x 175' Offered at: \$7,290

Lot # 324 0.505 acre Approximately 100' x 220' Offered at: \$9,090

Lot # 325 0.408 acre, Approximately 100' x 178' Offered at: \$7,335

## Helena Drive, Powderly, TX

Lot # 326 0.511 acres Approximately 400' x 221' Offered at: \$9,202

Lot # 328 0.562 acre Approximately 100' x 231' Offered at: \$10,125

Lot # 330 0.682 acre Approximately 154' x 180' Offered at: \$12,285

Lot # 331 0.533 acre Approximately 101' x 228' Offered at: \$9,225

Kristen Strunc Realtor® Cell | 903.491.6809 Office | 903.438.2585 kristen.ross@altaterrarealty.com altaterra@altaterrarealty.com www.altaterrarealty.com