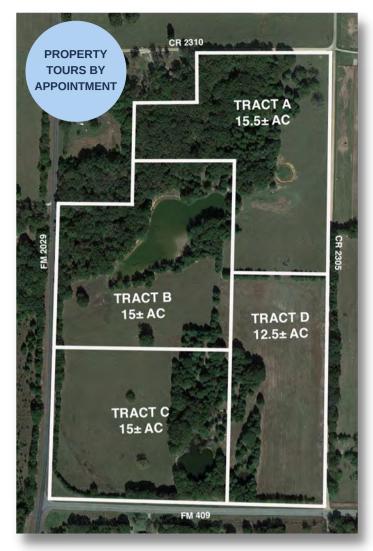

## BUY ALL OR PART: TRACTS FROM 12.5± ACRES

# 58± ACRES

BUY ALL OR PART: TRACTS FROM 12.5± ACRES

#### **PROPERTY FEATURES:**

- Excellent Homesite / Ranchette Potential with Ample Privacy
- Recreational Land
- Ponds Throughout
- Wildlife Cover
- SE Corner of Property Borders Caddo National Grassland
- Mature Trees
- Subdivision Investment Opportunity
- Rural Water to the Property
- FM and CR Frontage Surround the Property
- Sam Rayburn ISD