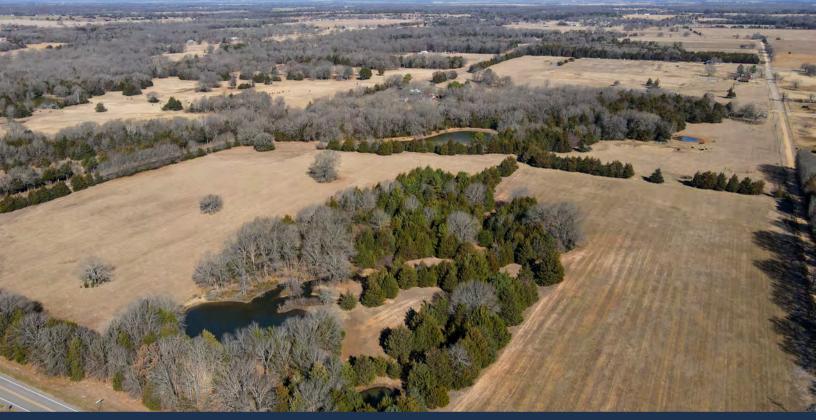

# THURSDAY, APRIL 7 | 10 AM AUCTION | 58± ACRES

Homesite / Ranchette Potential with Ample Privacy, Recreational Land, and Subdivision Investment Opportunity

# 58± ACRES

BUY ALL OR PART: TRACTS FROM 12.5± ACRES

#### **PROPERTY FEATURES:**

- Excellent Homesite / Ranchette Potential with Ample Privacy
- Recreational Land
- Ponds Throughout
- Wildlife Cover
- SE Corner of Property Borders Caddo National Grassland
- Mature Trees
- Subdivision Investment Opportunity
- Rural Water to the Property
- FM and CR Frontage Surround the Property
- Sam Rayburn ISD