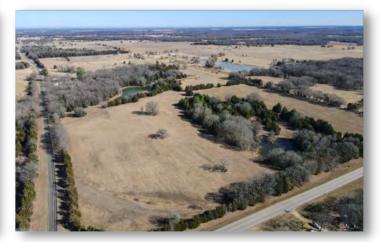

#### **PROPERTY FEATURES:**

- Excellent Homesite / Ranchette Potential with Ample Privacy
- Recreational Land
- Ponds Throughout
- Wildlife Cover
- SE Corner of Property Borders Caddo National Grassland
- Mature Trees
- Subdivision Investment Opportunity
- Rural Water to the Property
- FM and CR Frontage Surround the Property
- Sam Rayburn ISD

#### LOCATION:

- 25± Minutes from Bonham, TX
- 45± Minutes from Sherman, TX
- 50± Minutes from Durant, OK
- 1± Hour from the Dallas Metroplex

Directions From Bonham: 6.5± miles east on Hwy 82, 6.4± miles north on FM 897, 1.6± miles east on FM 1396, 3.95± miles north on FM 2029 to property on NE corner