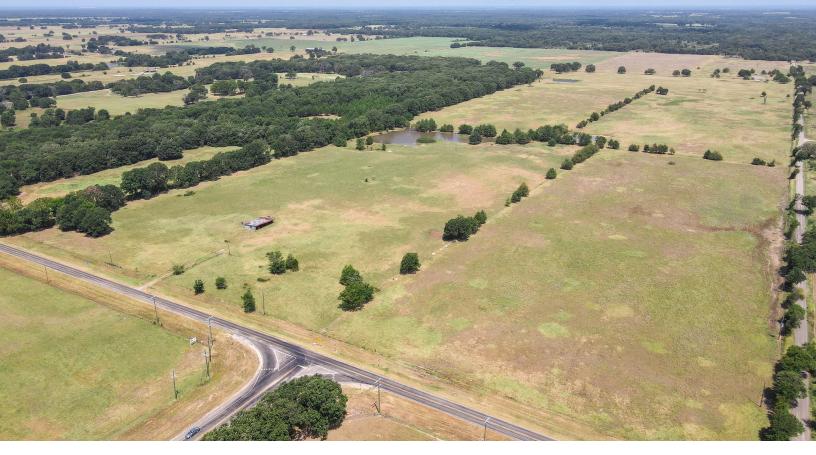

# **AUCTION**

**AUCTION LOCATION:** Roy Floyd Community Center (Armory) 1100 W 5th, Bonham, TX 75418

Don't miss an opportunity to own a piece of paradise minutes from the new Bois d'Arc Lake. Unwind, escape the city, and experience the country's serenity while having the opportunity for extensive recreation at your backdoor. Boating, fishing, water-skiing, kayaking, and much more will be right at your fingertips with a public boat dock close by\*. Build now or build later on your ideal piece of property. The property features rolling terrain, mature trees, and 6 ponds. This property also lends itself to commercial opportunity with the southern tracts having frontage on FM 1396 at the intersection of FM 897. All tracts have tremendous opportunities. If you're looking for a slice of privacy in the country near remarkable recreational opportunity – this property is for you!

### PROPERTY FEATURES

- Minutes from Bois d'Arc Lake
- Exceptional Homesite Potential
- Commercial Opportunity with FM 1396 Frontage at the intersection of FM 897
- County Road and Farm to Market Frontage
- North side of property borders Caddo National Grassland
- Mature Trees
- 6 Ponds Throughout
- Rolling Terrain
- Full property would make a nice ranch estate
- Sam Rayburn ISD