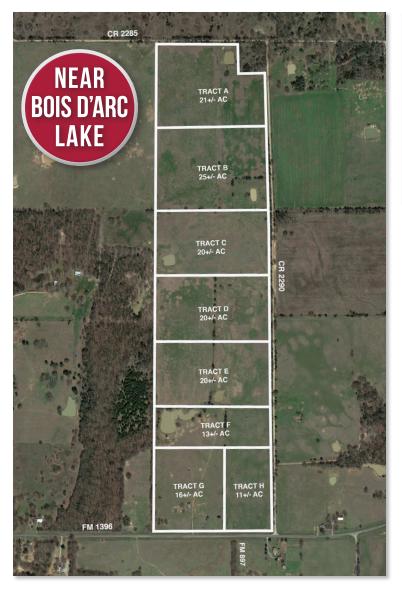

## 146 ± ACRES BUY ALL OR PART

OFFERED IN 8 TRACTS FROM 11+/- ACRES

### PROPERTY LOCATION:

FM 1396 and FM 897, Fannin County, Texas Less than 1± mile from the new Bois d'Arc Lake

### PROPERTY FEATURES

- Minutes from Bois d'Arc Lake
- Exceptional Homesite Potential
- Commercial Opportunity with FM 1396 Frontage at the intersection of FM 897
- County Road and Farm to Market Frontage
- North side of property borders Caddo National Grassland
- Mature Trees
- 6 Ponds Throughout
- Rolling Terrain
- Full property would make a nice ranch estate
- Sam Rayburn ISD