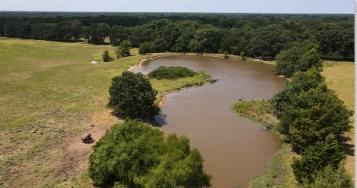

# **AUCTION**

**AUCTION LOCATION:** Roy Floyd Community Center (Armory) 1100 W 5th, Bonham, TX 75418

Don't miss an opportunity to own a piece of paradise minutes from the new Bois d'Arc Lake. Unwind, escape the city, and experience the country's serenity while having the opportunity for extensive recreation at your backdoor. Boating, fishing, water-skiing, kayaking, and much more will be right at your fingertips with a public boat dock close by\*. Build now or build later on your ideal piece of property. The property features rolling terrain, mature trees, and 6 ponds. This property also lends itself to commercial opportunity with the southern tracts having frontage on FM 1396 at the intersection of FM 897. All tracts have tremendous opportunities. If you're looking for a slice of privacy in the country near remarkable recreational opportunity – this property is for you!

### PROPERTY FEATURES

- Minutes from Bois d'Arc Lake
- Exceptional Homesite Potential
- Commercial Opportunity with FM 1396 Frontage at the intersection of FM 897
- County Road and Farm to Market Frontage
- North side of property borders Caddo National Grassland
- Mature Trees
- 6 Ponds Throughout
- Rolling Terrain
- Full property would make a nice ranch estate
- Sam Rayburn ISD