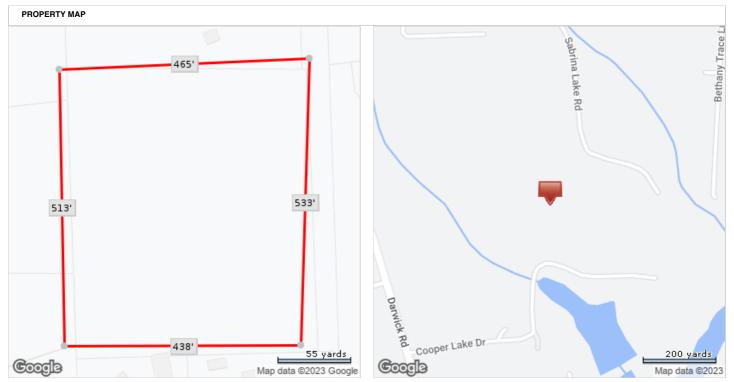

## Sabrina Lake Rd, Winston Salem, NC 27127, Forsyth County

APN: 6812-87-6466 CLIP: 2343754440

Beds N/A Full Baths **N/A** 

Half Baths N/A

Sale Price N/A

Sale Date N/A

IVA IVA

Bldg Sq Ft Lot Sq Ft N/A 232,610

Value As Of

\*Lot Dimensions are Estimated