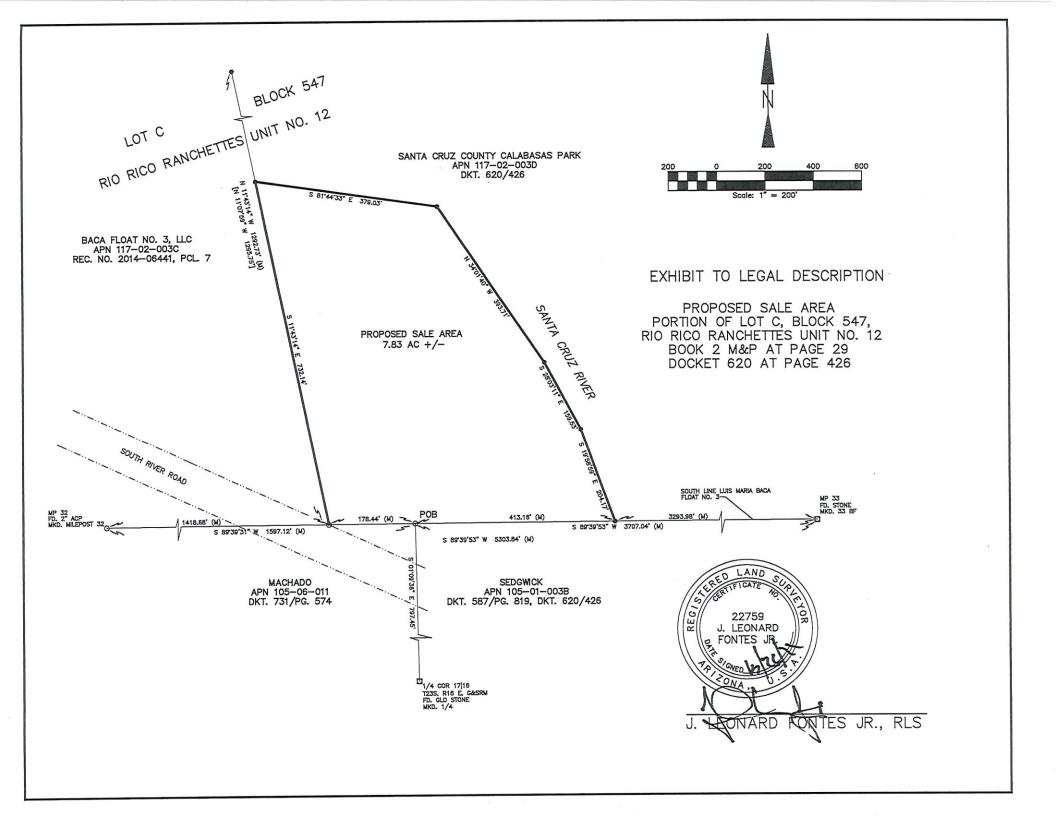

 Added Attached
 None

 Added Detached
 None

Pool **No** 

The auction parcel is 7.38+/- acres and is a portion of APN # 117-02-003 owned by Santa Cruz County.

Legal Description (Abbrev) SUB RIO RICO RANCHETTES UNIT NO.12 A PORTION

OF LOT C OF BLK 547

& IMPS Google

Map data ©2022

The data within this report is compiled by The Information Market from public and private sources. If desired, the accuracy of the data contained herein can be independently verified by the recipient of this report with the applicable county or municipality.