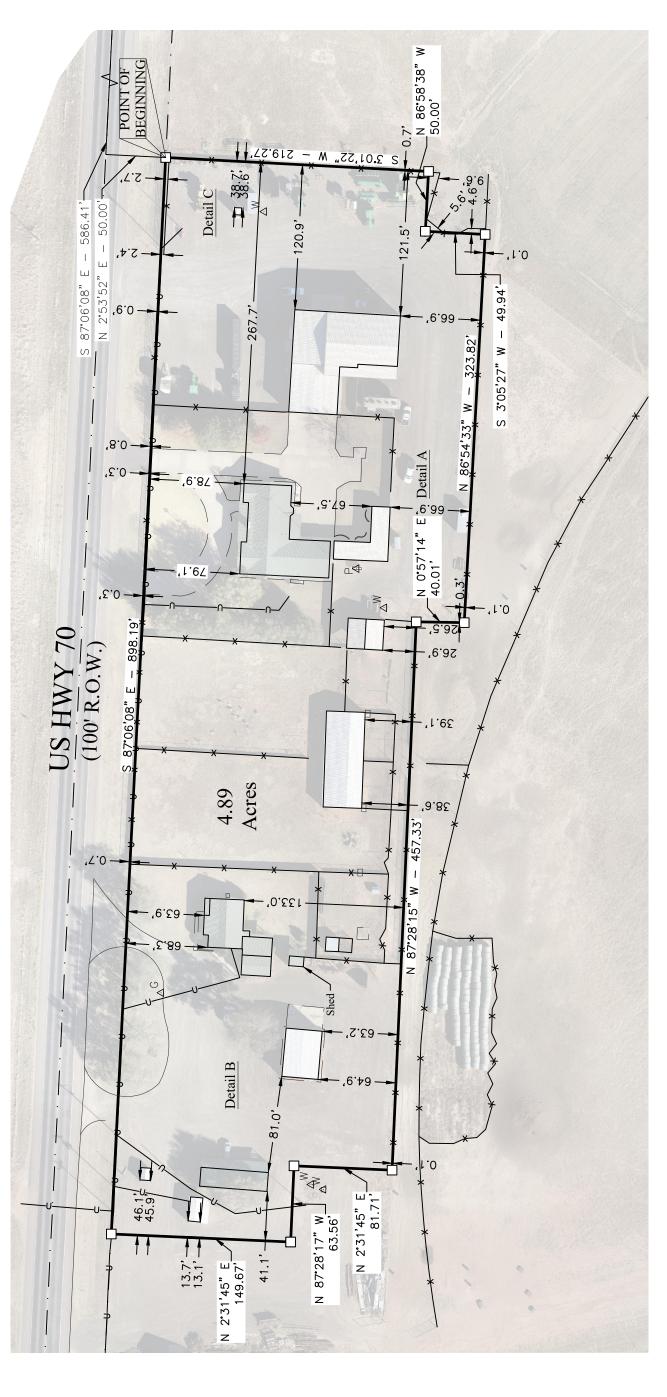

PARCEL 5 (Homesite): 5.0 +/- deeded acres subject to possible survey. Enjoy a serene escape in this stunning home on approximately 5 acres outside the rural community of Springlake, TX. The beautiful 3-bedroom 2½ bath home with an office and basement is located just a 1.5 mile West of Hwy 385 off of Hwy 70. The lush landscaping has an automatic sprinkler system in both the front and back. There is a built-in outdoor kitchen, fireplace and wrap around covered patio where you will find the beauty of the outdoors! Upon entrance of the home, you will be greeted by a large living area featuring a vaulted wood accent ceiling, beautiful stone wood-burning fireplace as well as plantation shutters and gorgeous built-in shelving. Off the living area you will find a gorgeous kitchen/dining area offering high end custom cabinets, granite countertops, an island, Jenn Air Induction cooktop, built in oven & microwave. Built in cubbies and an oversized pantry are an organizers dream. The utility room is amazing and provides ample space for your washer and dryer as well as an oversized freezer. This room also offers a sewing closet and folding area. The basement is very spacious and gives a complete wall full of cabinets providing an abundance of storage space! Relax in the isolated main bedroom which offers plenty of closets and built-in dressers. The ensuite has been remodeled and provides a his and her dressing area, each with its own closet and an adjoining shower. The other bedrooms in the home are spacious and offer nice walk-in closets, these bedrooms share a nicely updated bathroom with a double vanity. This property also includes another 2BR2BA home as well, complete with a small kitchen and spacious living/dining area. This home is in great condition and would work well as a mother in laws suite or home for farm employees.

Right outside the main house you will find an amazing barn ready to meet whatever need you may have! This well constructed barn has concrete floors and is comprised of several areas. The front part of the barn is 40'x40', heated and insulated and has a restroom. The back side of the barn is 45'x55' and offers 2 large overhead electric doors and built-in tack room. There is also an adjoining 33'X43' 3 bay garage which can be used to store vehicles or ATVs. Over the 3 bay garage is an upstairs area which is approximately 33'x43' with covered porch. This upstairs area looks out over the beautiful pasture and was going to serve as a home office. This area has electricity and plumbing but is basically a blank slate ready for you to use the area as you see fit!

A few more amenities of this property include RV hookups, a fully insulated 15'X25' feed room with mini split for climate control and a 15'x25' lean-to, two paddocks with permanent fencing as well as a 80'X32' show barn or lambing barn once used for jugging. This barn is complete with water, electricity, and a dirt floor so it will work great for whatever species of animal you raise! There are also three heated Richey water systems in place which makes for less freezing water on those icy cold West Texas days! And finally, another 30'x40' 2-story barn with a 20'x40' loft. The attention to detail you will find on this property is amazing. This list of amenities that this property has to offer goes on and on, call today to schedule your private showing and allow plenty of time to look, there is a lot to be seen!