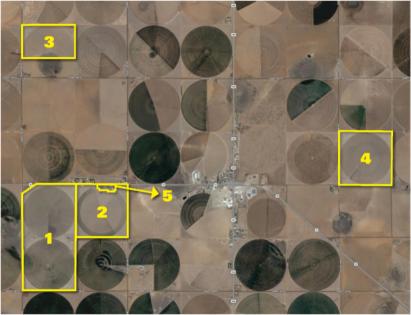

**AUCTION INFORMATION:** All of the information for this live auction event can be found online by going to www.TXFarmRanchAuction.com

**PROPERTY LOCATION:** Multiple farms located just outside of Springlake, Texas. See website for parcel locations.

MAP LINK: https://mequicklink.com/RRFennellMap

METHOD OF AUCTION: Multi-parcel auction which allows buyers to bid on a single parcel, combination of parcels, or the entire offering.

PROPERTY INSPECTION: The property can be viewed by appointment, contact the auction company to schedule a showing at 806-786-5426 or 806-686-6371.

**Note:** Regarding parcel 5, there is mobile home not owned by seller, that **will not convey**.

PARCEL DESCRIPTIONS: 734+/- acres offered in (5 parcels), more specifically described as follows:

PARCEL 1: 314 +/- deeded acres. The soil composition is primarily comprised of Olton Loam, Amarillo Fine Sandy Loam and Acuff Loam; all in class 3e with exception of the playa lake which has some Randall Clay. The parcel is fairly flat with more slope in areas around the playa lake. This parcel has permanent 1348-12 Stay Tuff high tensile woven wire Fencing with 240 +/- acres under pivot with 2 pivot irrigation systems w/4 irrigation wells all tied together with underground line. There is also a stock water well that has a well house and is also set up for filling tanks. At this location there is also a 3-phase transformer that could supply single phase power for a variety of uses. The two pivots are packaged at 350 gpm, and the owner runs one pivot at a time. The Pivot Irrigation Systems are equipped with AgSense Systems (subscription required) with monitoring and stopping control (pivot only). There are two Johnson livestock waterers located on this property. Underground irrigation system is connected to parcel 2 by means of an 8" line, offering option to move water between parcels if purchased by same buyer.

<sup>\*</sup>Currently Pivots are run one at a time on this parcel.

PARCEL 2: 155 +/- deeded acres. The soil composition is dominated by Olton loam with some Amarillo fine sandy loam and Midessa fine sandy loam and Zita loam; all in class 3e and some 2e in regards to irrigated practice and all ranging from 0-3 percent slope but mostly less than 1% Slope. This parcel has permanent 1348-12 Stay Tuff high tensile woven wire fencing and interior fencing, 100 +/- acres under pivot with 1 pivot irrigation system w/2 irrigation wells tied together with underground line. The Pivot Irrigation Systems are equipped with AgSense Systems (subscription required) with Pivot Start Stop Controls. This system is packaged at 350 gpm. Underground irrigation system is connected to parcel 1 with an 8" line offering option to move water between parcels if purchased by same buyer. Owner has estimated there is enough electric service at pivot to allow for addition of another well somewhere in southern portion of parcel.

PARCEL 3: 100 +/- deeded acres. The soil composition is comprised of mostly Olton Loam and Amarillo fine sandy loam with good amounts of Acuff loam; all in class 3e(non-irrigated) with exception of randall clay in lake bottom and all ranging from 0-3 percent slope. This parcel has permanent 1348-12 Stay Tuff high tensile woven wire perimeter and interior fencing, 70 +/-acres under pivot with 1 pivot irrigation system w/2 irrigation wells tied together with underground line. This pivot has cut-offs and owner runs portion of spans at a time. Owner estimates that the wells on this parcel pump approximately 45 gpm. This tract has some playa lake area that is great in wet seasons for producing good grazing for sheep and goats.

PARCEL 4: 160 +/- deeded acres. The soil composition is comprised of Portales loam, Olton loam and Acuff loam with 0-1% slope. This parcel 120+/- acres under pivot with 1 pivot irrigation system w/3 irrigation wells tied together with underground line. One of the wells is also setup with a float switch for livestock water tank. This pivot is packaged at 125 gpm. This farm has great accessibility with ½ mile of lightly traveled FM paved road frontage.

PARCEL 5 (Homesite): 5.0 +/- deeded acres subject to possible survey. Enjoy a serene escape in this stunning home on approximately 5 acres outside the rural community of Springlake, TX. The beautiful 3-bedroom 2½ bath home with an office and basement is located just a 1.5 mile West of Hwy 385 off of Hwy 70. The lush landscaping has an automatic sprinkler system in both the front and back. There is a built-in outdoor kitchen, fireplace and wrap around covered patio where you will find the beauty of the outdoors! Upon entrance of the home, you will be greeted by a large living area featuring a vaulted wood accent ceiling, beautiful stone wood-burning fireplace as well as plantation shutters and gorgeous built-in shelving. Off the living area you will find a gorgeous kitchen/dining area offering high end custom cabinets, granite countertops, an island, Jenn Air Induction cooktop, built in oven & microwave. Built in cubbies and an oversized pantry are an organizers dream. The utility room is amazing and provides ample space for your washer and dryer as well as an oversized freezer. This room also offers a sewing closet and folding area. The basement is very spacious and gives a complete wall full of cabinets providing an abundance of storage space! Relax in the isolated main bedroom which offers plenty of closets and built-in dressers. The ensuite has been remodeled and provides a his and her dressing area, each with its own closet and an adjoining shower. The other bedrooms in the home are spacious and offer nice walk-in closets, these bedrooms share a nicely updated bathroom with a double vanity. This property also includes another 2BR2BA home as well, complete with a small kitchen and spacious living/dining area. This home is in great condition and would work well as a mother in laws suite or home for farm employees.