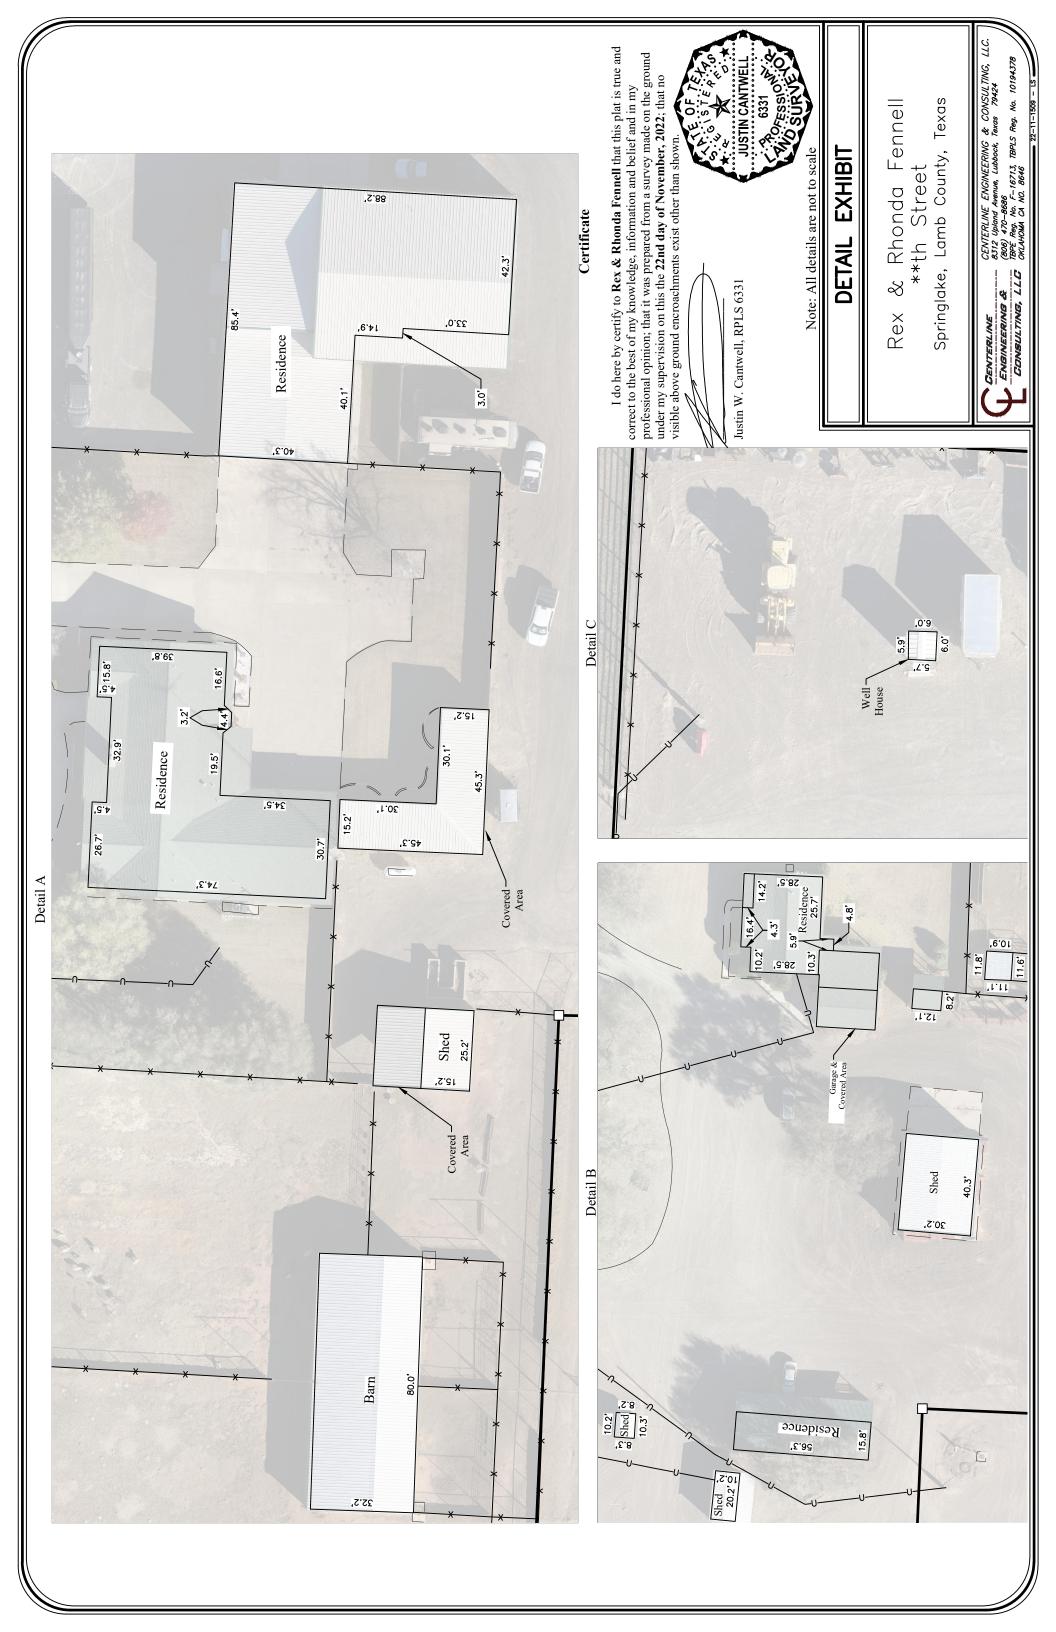

PARCEL 5 (Homesite): 5.0 +/- deeded acres subject to possible survey. Enjoy a serene escape in this stunning home on approximately 5 acres outside the rural community of Springlake, TX. The beautiful 3-bedroom 2½ bath home with an office and basement is located just a 1.5 mile West of Hwy 385 off of Hwy 70. The lush landscaping has an automatic sprinkler system in both the front and back. There is a built-in outdoor kitchen, fireplace and wrap around covered patio where you will find the beauty of the outdoors! Upon entrance of the home, you will be greeted by a large living area featuring a vaulted wood accent ceiling, beautiful stone wood-burning fireplace as well as plantation shutters and gorgeous built-in shelving. Off the living area you will find a gorgeous kitchen/dining area offering high end custom cabinets, granite countertops, an island, Jenn Air Induction cooktop, built in oven & microwave. Built in cubbies and an oversized pantry are an organizers dream. The utility room is amazing and provides ample space for your washer and dryer as well as an oversized freezer. This room also offers a sewing closet and folding area. The basement is very spacious and gives a complete wall full of cabinets providing an abundance of storage space! Relax in the isolated main bedroom which offers plenty of closets and built-in dressers. The ensuite has been remodeled and provides a his and her dressing area, each with its own closet and an adjoining shower. The other bedrooms in the home are spacious and offer nice walk-in closets, these bedrooms share a nicely updated bathroom with a double vanity. This property also includes another 2BR2BA home as well, complete with a small kitchen and spacious living/dining area. This home is in great condition and would work well as a mother in laws suite or home for farm employees.

Right outside the main house you will find an amazing barn ready to meet whatever need you may have! This well constructed barn has concrete floors and is comprised of several areas. The front part of the barn is 40'x40', heated and insulated and has a restroom. The back side of the barn is 45'x55' and offers 2 large overhead electric doors and built-in tack room. There is also an adjoining 33'X43' 3 bay garage which can be used to store vehicles or ATVs. Over the 3 bay garage is an upstairs area which is approximately 33'x43' with covered porch. This upstairs area looks out over the beautiful pasture and was going to serve as a home office. This area has electricity and plumbing but is basically a blank slate ready for you to use the area as you see fit!

A few more amenities of this property include RV hookups, a fully insulated 15'X25' feed room with mini split for climate control and a 15'x25' lean-to, two paddocks with permanent fencing as well as a 80'X32' show barn or lambing barn once used for jugging. This barn is complete with water, electricity, and a dirt floor so it will work great for whatever species of animal you raise! There are also three heated Richey water systems in place which makes for less freezing water on those icy cold West Texas days! And finally, another 30'x40' 2-story barn with a 20'x40' loft. The attention to detail you will find on this property is amazing. This list of amenities that this property has to offer goes on and on, call today to schedule your private showing and allow plenty of time to look, there is a lot to be seen!