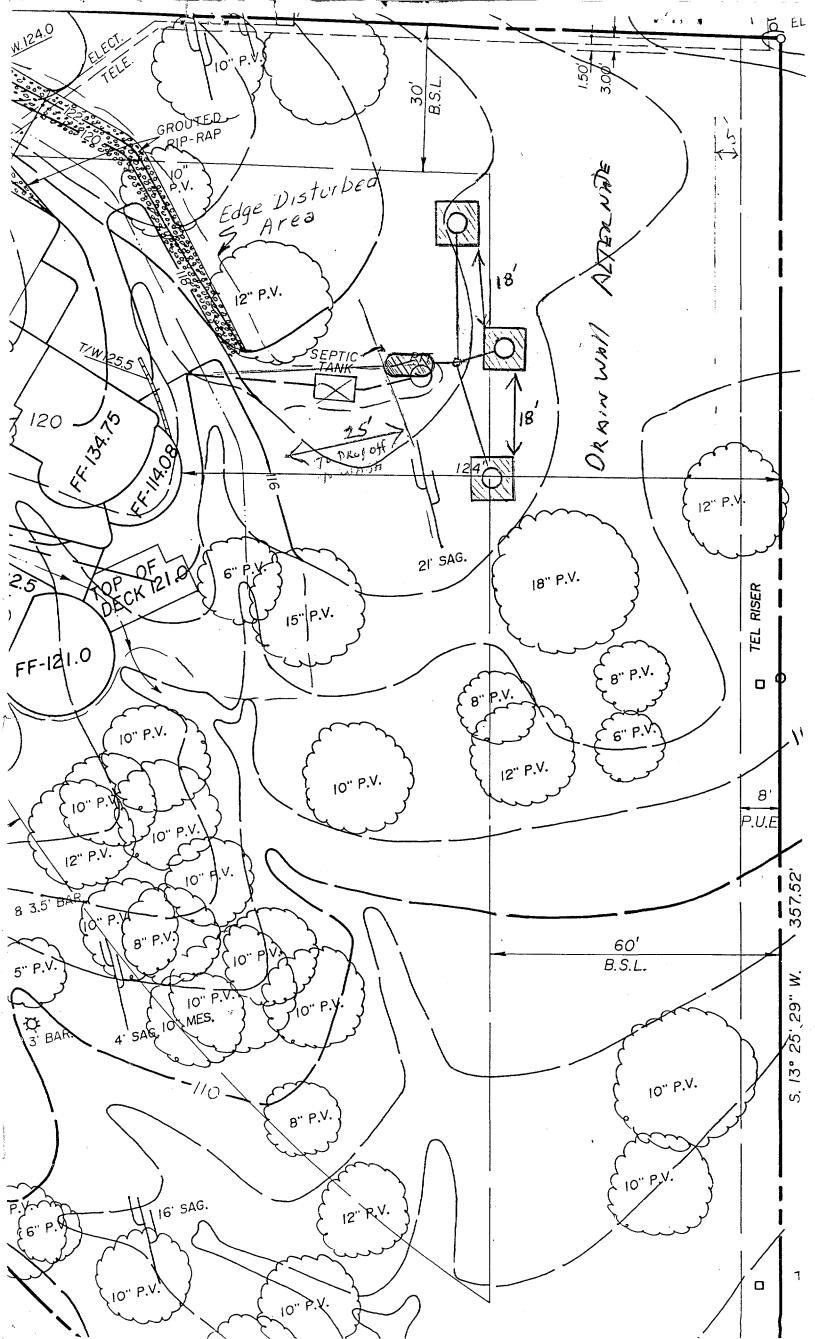

## **Septic System Information**

There is a conventional septic system installed at the property. There is an ejector pump in the basement for the discharge of: the lower level bathroom, the condensate line from the lower-level air handler and the drain line from the exterior footing drain.

Paradise Septic pumped the tank in October, 2017 and completed repairs to the septic system. Paradise Septic serviced the system in March, 2018 as a regular maintenance check.

Per the Seller, when the property is not occupied, "RID-X" is regularly added to the system to keep the septic action active.

Per Arizona law, the septic system will be pumped and inspected by a licensed septic contractor at the Seller's expense prior to closing and transfer of title.