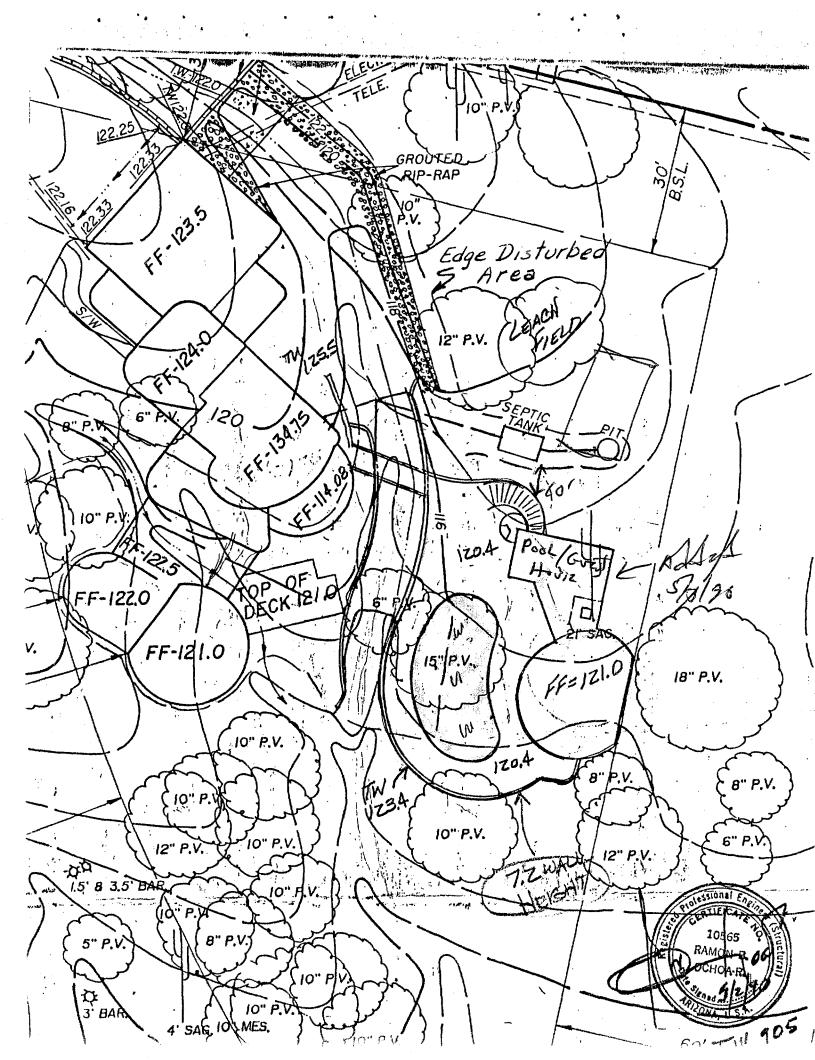

## **Septic System Information**

There is a conventional septic system installed at the property. There is an ejector pump in the basement for the discharge of: the lower level bathroom, the condensate line from the lower-level air handler and the drain line from the exterior footing drain.

Paradise Septic pumped the tank in October, 2017 and completed repairs to the septic system. Paradise Septic serviced the system in March, 2018 as a regular maintenance check.

Per the Seller, when the property is not occupied, "RID-X" is regularly added to the system to keep the septic action active.

Per Arizona law, the septic system will be pumped and inspected by a licensed septic contractor at the Seller's expense prior to closing and transfer of title.