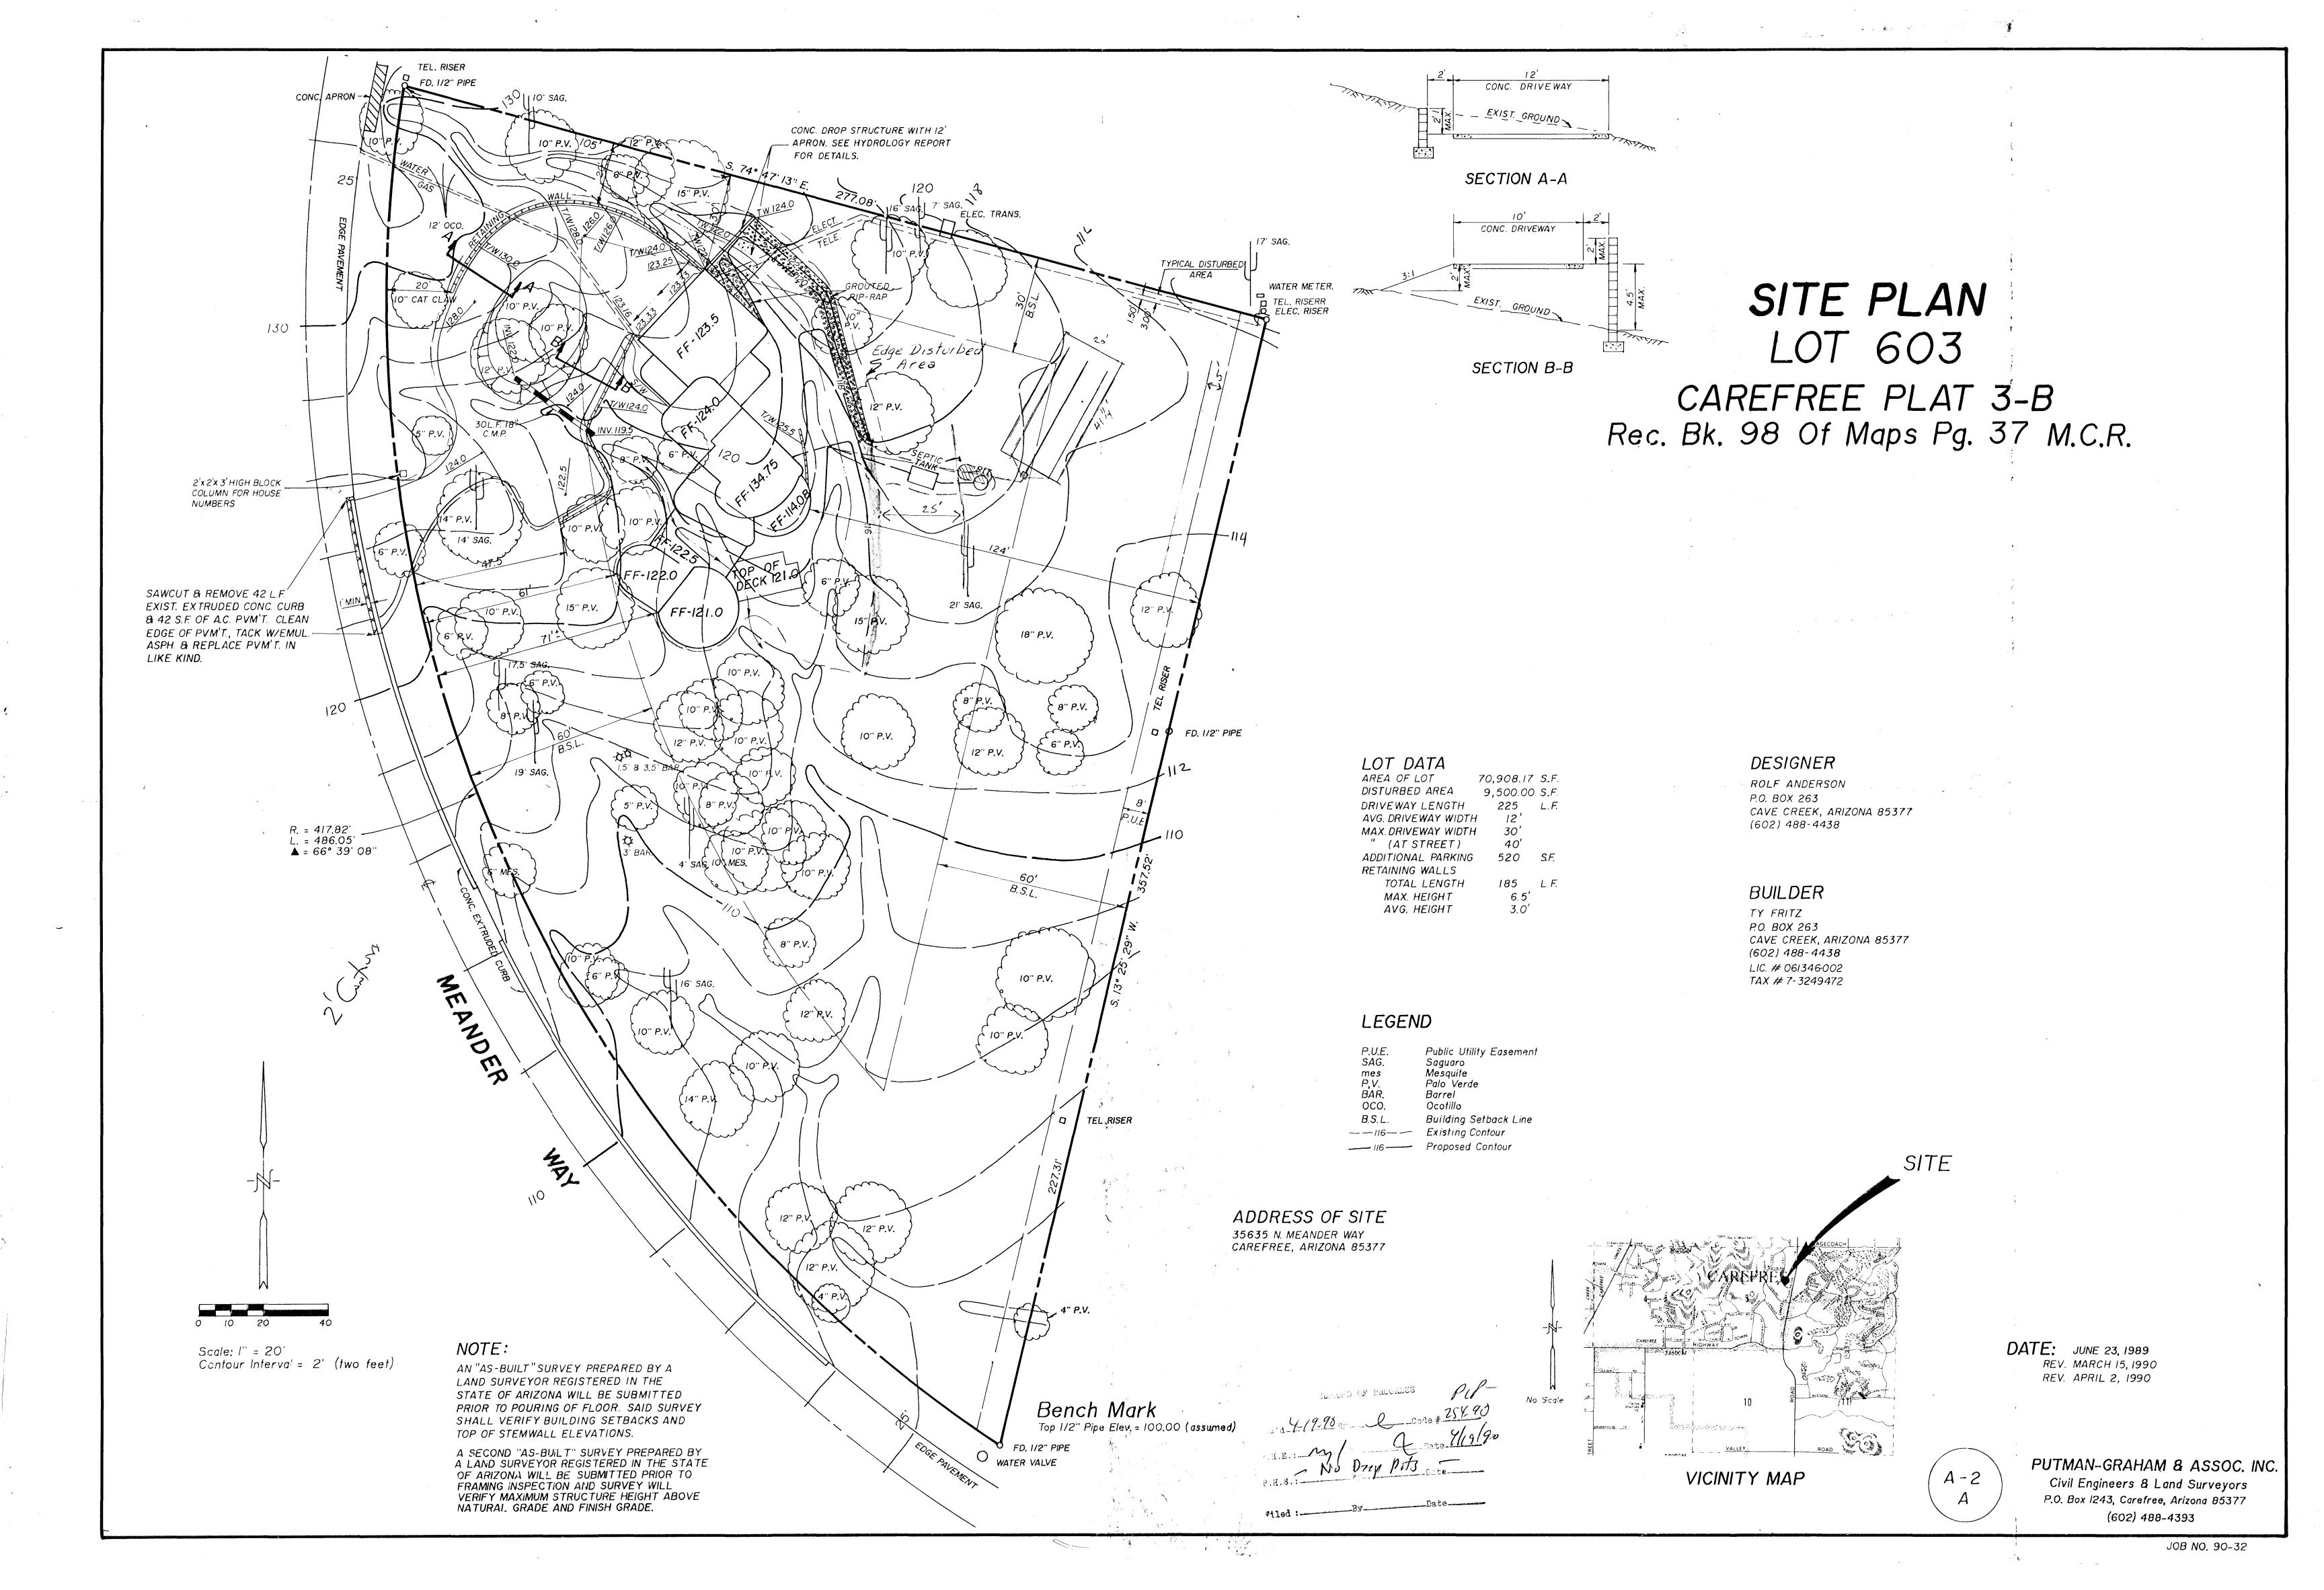

## **Septic System Information**

There is a conventional septic system installed at the property. There is an ejector pump in the basement for the discharge of: the lower level bathroom, the condensate line from the lower-level air handler and the drain line from the exterior footing drain.

Paradise Septic pumped the tank in October, 2017 and completed repairs to the septic system. Paradise Septic serviced the system in March, 2018 as a regular maintenance check.

Per the Seller, when the property is not occupied, "RID-X" is regularly added to the system to keep the septic action active.

Per Arizona law, the septic system will be pumped and inspected by a licensed septic contractor at the Seller's expense prior to closing and transfer of title.