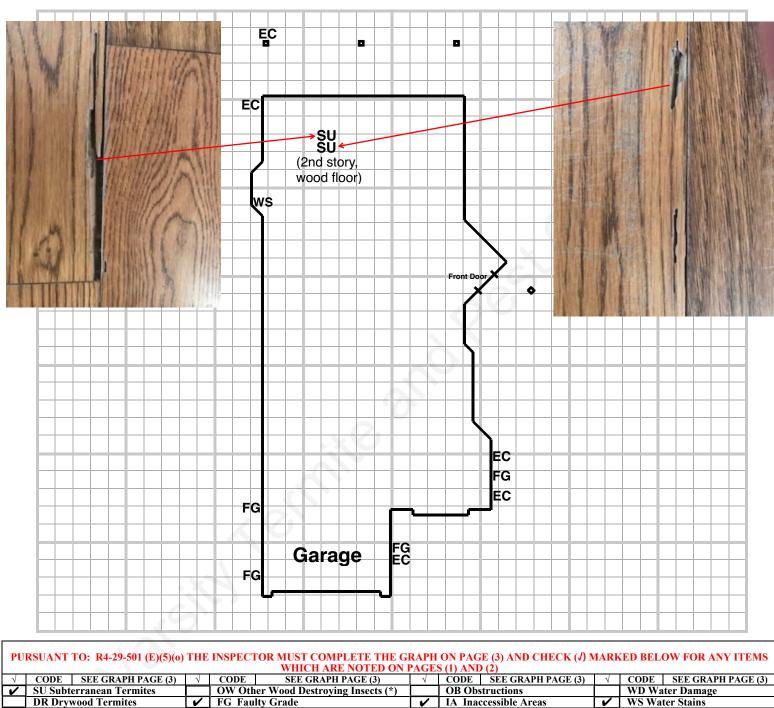

## (Note: Graph Not To Scale)

PROPERTY NAME/ADDRESS

8707 E San Felipe Dr Scottsdale, AZ 85258

DATE OF INSPECTION 03/27/2018

# **GRAPH OF STRUCTURE(S)**

**DA Dampwood Termites** 

(\*) Other Wood Destroying Insects

CA Carpenter Ants

OPM 10-10-2013

**BE Wood Destroying Beetles** 

V

EC Wood To Earth Contact

PA Plantings Abutting Structure

CD Cellulose Debris

IV Inadequate Ventilation

SP Sprinkler Hitting Structure

PL Plumbing Leaks

RL Roof Leaks

EM Excessive Moisture FI Further Inspection Needed

V