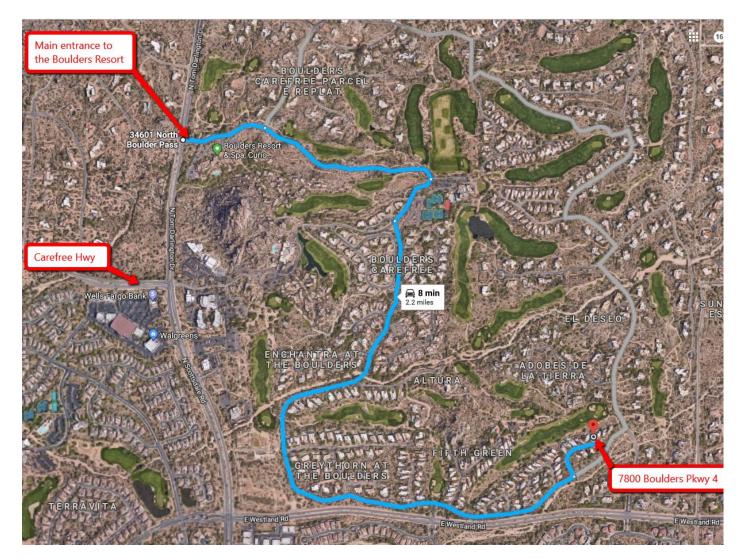

## Directions

Property information is available online at <u>ScottsdaleHomeAuction.com</u>.

**Cross Streets:** Scottsdale Rd and Carefree Highway (DO NOT USE GPS - it will try and take you through the back gate off Westland Rd)

Go north on Scottsdale Rd (Tom Darlington Dr) to the main entrance to The Boulders. All visitors are required to enter The Boulders community at the main guard gate located at 34601 N Boulder Pass, Scottsdale AZ (at the intersection of Tom Darlington Dr and Boulder Pass). The friendly guards will provide a map and directions to the property. Once in the resort, GPS will take you directly to the home.