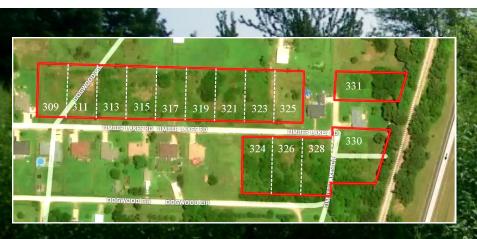

## Helena Drive, Paris, TX

Lot # 309 0.383 acre approximately 100' x 166'

Lot # 311 0.386 acre Approximately 100' x 167'

Lot # 315 0.393 acre Approximately 100' x 170'

Lot # 317 0.396 acre Approximately 100' x 171'

Lot # 319 0.399 acre Approximately 100' x 173' Lot # 321 0.402 acre Approximately 100' x 174'

Lot # 323 0.405 acre Approximately 100' x 175'

Lot # 324 0.505 acre Approximately 100' x 220'

Lot # 325 0.408 acre, Approximately 100' x 178'

Lot # 326 0.511 acres Approximately 400' x 221' Lot # 328 0.562 acre Approximately 100' x 231'

Lot # 330 0.682 acre Approximately 154' x 180'

Lot # 331 0.533 acre Approximately 101' x 228'

AltaTerra Realty and Auction LLC