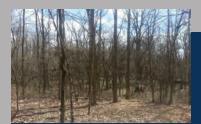

Tract 1: 5 +/- acres Building site wooded/open

Tract 2: 11 +/- Acres Wooded building site

Tract 3: 16 +/- Acres Woods leads to log cabin

Tract 4: 16 +/- Acres Wooded site with creek

Chip Carpenter Broker, Auctioneer, (740) 965-1208 chip@ucrealestateandauction.com

# 50 Acres in 4 tracts 9520 Porter Central Rd Marengo, OH

- Tract 1: 5 +/- acre building site, partially wooded and open space.
- Tract 2: 11 +/- acre wooded building site.
- Tract 3: A winding driveway through the woods leads you to a 2022 sq. ft. story and half Stonemill log home on 16 wooded acres. Home includes: Great room, owner suite with walkin closet, kitchen with pantry & built in appliances, full bath with double sink, shower & claw foot bathtub, mud room, first floor laundry room. Loft with open area 1 large bedroom, & half bath. Full Basement, rear porch over looking the wooded property. A short walk through the woods takes you to the creek at the rear of the property.
- Tract 4: 16 acre wooded site with creek