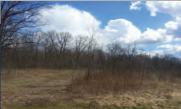

Tract 1: 5 +/- acres Building site wooded/open

Tract 2: 11 +/- Acres Wooded building site

Tract 3: 16 +/- Acres Woods leads to log cabin

Tract 4: 16 +/- Acres Wooded site with creek

Chip Carpenter Broker, Auctioneer, (740) 965-1208 chip@ucrealestateandauction.com

# 50 Acres in 4 tracts 9520 Porter Central Rd Marengo, OH

- Tract 1: 5 +/- acre building site, partially wooded and open space.
- Tract 2: 11 +/- acre wooded building site.
- Tract 3: A winding driveway through the woods leads you to a 2022 sq. ft. story and half Stonemill log home on 16 wooded acres. Home includes: Great room, owner suite with walkin closet, kitchen with pantry & built in appliances, full bath with double sink, shower & claw foot bathtub, mud room, first floor laundry room. Loft with open area 1 large bedroom, & half bath. Full Basement, rear porch over looking the wooded property. A short walk through the woods takes you to the creek at the rear of the property.
- Tract 4: 16 acre wooded site with creek