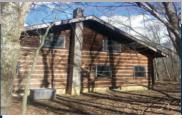

Log Home On Wooded Tract 9520 Porter Central Road Marengo, OH

# 50 Acres in 4 tracts 9520 Porter Central Rd Marengo, OH

- Tract 1: 5 +/- acre building site, partially wooded and open space.
- Tract 2: 11 +/- acre wooded building site.
- Tract 3: A winding driveway through the woods leads you to a 2022 sq. ft. story and half Stonemill log home on 16 wooded acres. Home includes: Great room, owner suite with walkin closet, kitchen with pantry & built in appliances, full bath with double sink, shower & claw foot bathtub, mud room, first floor laundry room. Loft with open area 1 large bedroom, & half bath. Full Basement, rear porch over looking the wooded property. A short walk through the woods takes you to the creek at the rear of the property.
- Tract 4: 16 acre wooded site with creek