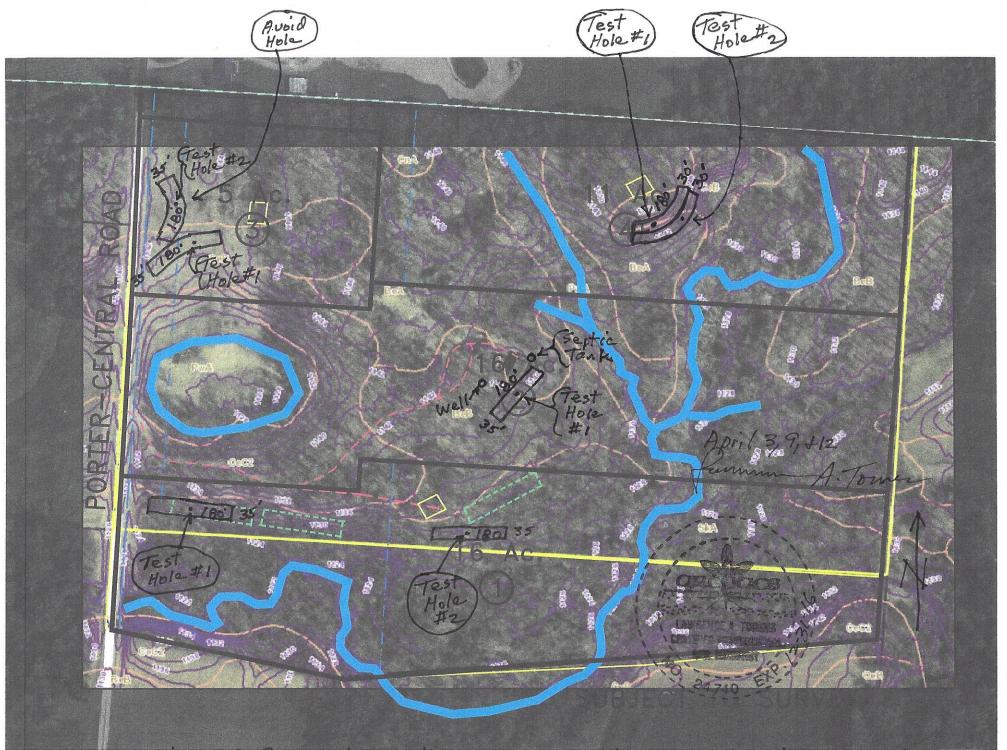

Tract 1: 5 +/- acres Building site wooded/open

Tract 2: 11 +/- Acres Wooded building site

Tract 3: 16 +/- Acres Woods leads to log cabin

Tract 4: 16 +/- Acres Wooded site with creek

Chip Carpenter Broker, Auctioneer, (740) 965-1208 chip@ucrealestateandauction.com

# 50 Acres in 4 tracts 9520 Porter Central Rd Marengo, OH

- Tract 1: 5 +/- acre building site, partially wooded and open space.
- Tract 2: 11 +/- acre wooded building site.
- Tract 3: A winding driveway through the woods leads you to a 2022 sq. ft. story and half Stonemill log home on 16 wooded acres. Home includes: Great room, owner suite with walkin closet, kitchen with pantry & built in appliances, full bath with double sink, shower & claw foot bathtub, mud room, first floor laundry room. Loft with open area 1 large bedroom, & half bath. Full Basement, rear porch over looking the wooded property. A short walk through the woods takes you to the creek at the rear of the property.
- Tract 4: 16 acre wooded site with creek

9. Should tracts 3 and 4 sell separately, there shall be an ingress and egress easement for driveway purposes across tract 3 to gain access to tract 4. If the owner of tract 4 chooses to install separate driveway on tract 4, than the easement will become null and void. Please see attached easement drawing.