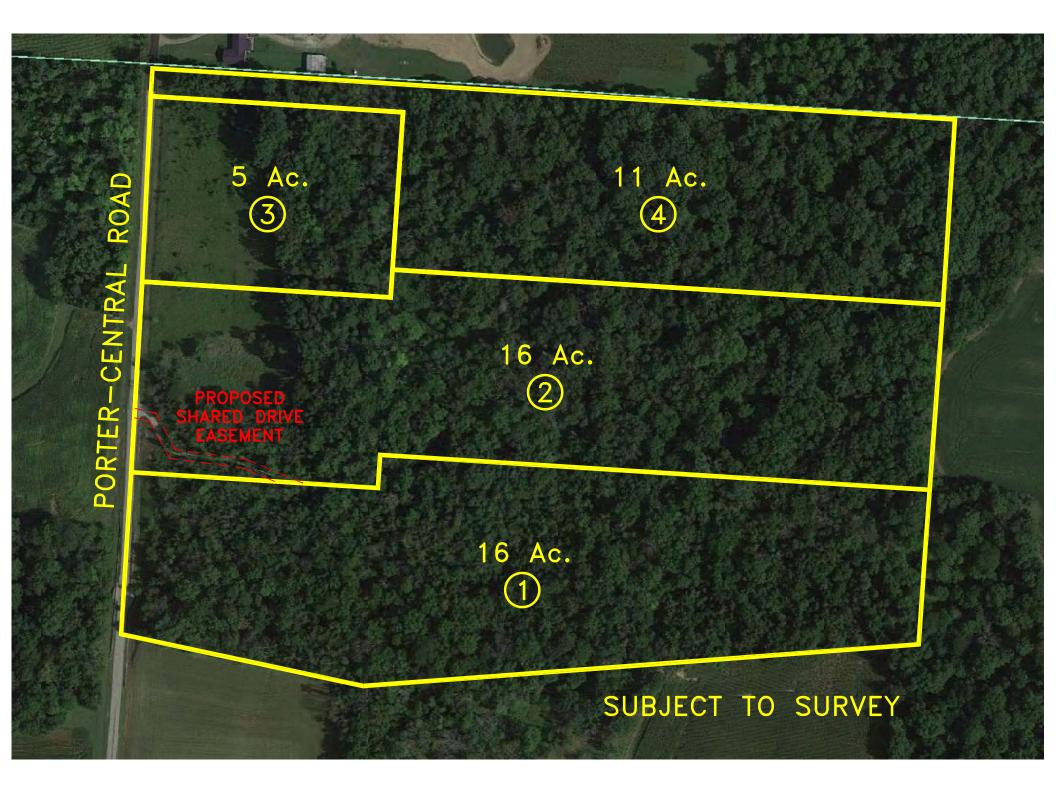

Tract 1: 5 +/- acres Building site wooded/open

Tract 2: 11 +/- Acres Wooded building site

Tract 3: 16 +/- Acres Woods leads to log cabin

Tract 4: 16 +/- Acres Wooded site with creek

Chip Carpenter Broker, Auctioneer, (740) 965-1208 chip@ucrealestateandauction.com

# 50 Acres in 4 tracts 9520 Porter Central Rd Marengo, OH

- Tract 1: 5 +/- acre building site, partially wooded and open space.
- Tract 2: 11 +/- acre wooded building site.
- Tract 3: A winding driveway through the woods leads you to a 2022 sq. ft. story and half Stonemill log home on 16 wooded acres. Home includes: Great room, owner suite with walkin closet, kitchen with pantry & built in appliances, full bath with double sink, shower & claw foot bathtub, mud room, first floor laundry room. Loft with open area 1 large bedroom, & half bath. Full Basement, rear porch over looking the wooded property. A short walk through the woods takes you to the creek at the rear of the property.
- Tract 4: 16 acre wooded site with creek

9. Should tracts 3 and 4 sell separately, there shall be an ingress and egress easement for driveway purposes across tract 3 to gain access to tract 4. If the owner of tract 4 chooses to install separate driveway on tract 4, than the easement will become null and void. Please see attached easement drawing.