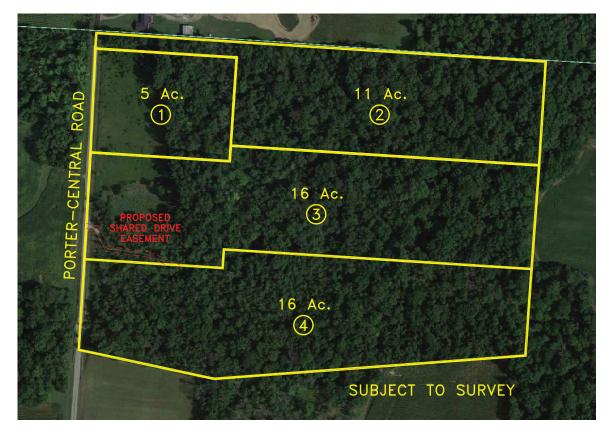

Tract 1: 5 +/- acres Building site wooded/open

Tract 2: 11 +/- Acres Wooded building site

Tract 3: 16 +/- Acres Woods leads to log cabin

Tract 4: 16 +/- Acres Wooded site with creek

Chip Carpenter Broker, Auctioneer, (740) 965-1208 chip@ucrealestateandauction.com

# 50 Acres in 4 tracts 9520 Porter Central Rd Marengo, OH

- Tract 1: 5 +/- acre building site, partially wooded and open space.
- Tract 2: 11 +/- acre wooded building site.
- Tract 3: A winding driveway through the woods leads you to a 2022 sq. ft. story and half Stonemill log home on 16 wooded acres. Home includes: Great room, owner suite with walkin closet, kitchen with pantry & built in appliances, full bath with double sink, shower & claw foot bathtub, mud room, first floor laundry room. Loft with open area 1 large bedroom, & half bath. Full Basement, rear porch over looking the wooded property. A short walk through the woods takes you to the creek at the rear of the property.
- Tract 4: 16 acre wooded site with creek

9. Should tracts 3 and 4 sell separately, there shall be an ingress and egress easement for driveway purposes across tract 3 to gain access to tract 4. If the owner of tract 4 chooses to install separate driveway on tract 4, than the easement will become null and void. Please see attached easement drawing.